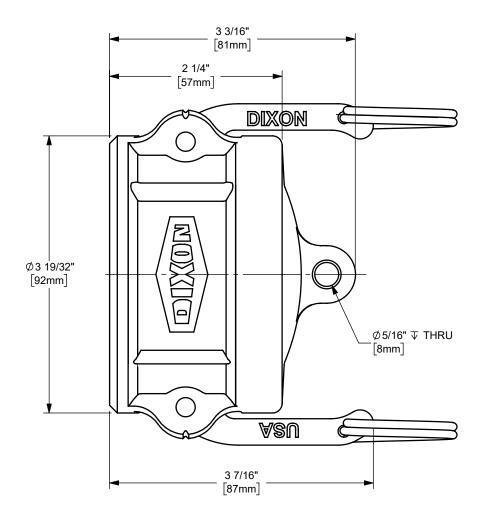

## DIXON [ U.S.A.

THE RIGHT CONNECTION  $^{\mathsf{TM}}$ 

2 1/2" DIXON™ DUST CAP CAM AND GROOVE FITTING

MATERIAL:

TITLE:

ALUMINUM

PART NUMBER:

250-DC-AL