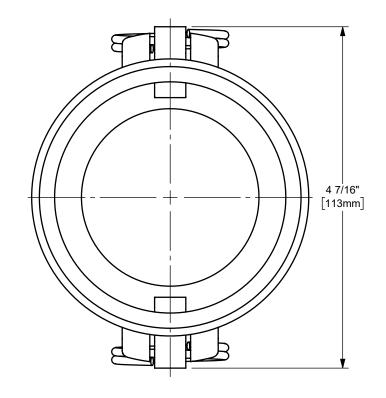

DISTANCE ACROSS OPEN CAM ARMS: 8 11/32"



The Right Connection™

dixonvalve.com

## PROPRIETARY AND CONFIDENTIAL

This drawing is owned by Dixon Valve & Coupling Co. and shall be returned upon demand. It is loaned on condition that it shall not be copied or reproduced or submitted to others without the owners consent. In accepting it subject to this condition the recipient further agrees that this drawing or any design detail or concept disclosed herein shall not be used in any way detrimental to or in competition with the owner. If the recipient does not agree to the terms of this agreement they shall return this drawing immediately. The information contained in this drawing is subject to change without notice.

DO NOT SCALE THIS DRAWING

## DIXON [ U.S.A.

THE RIGHT CONNECTION  $^{\