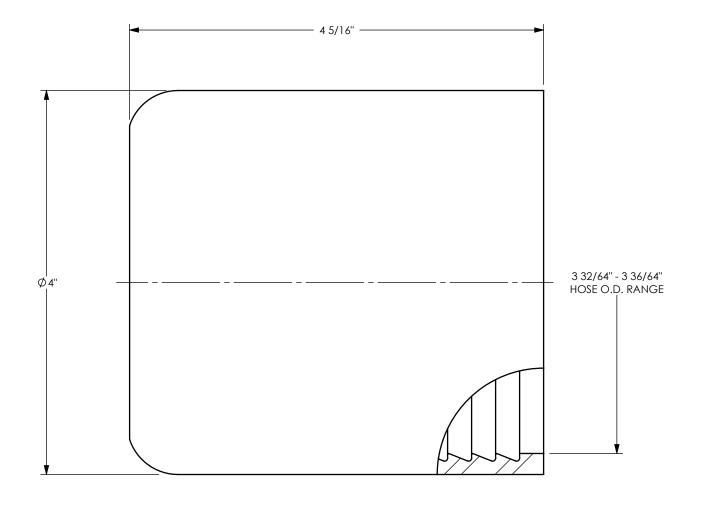

DO NOT SCALE THIS DRAWING

PROPRIETARY AND CONFIDENTIAL

contained in this drawing is subject to change without notice.

IXF48-T

ZINC PLATED CARBON STEEL

THE RIGHT CONNECTION ™

U.S.A.

| This drawing is owned by Dixon Valve & Coupling Co. and shall be returned upon   |
|----------------------------------------------------------------------------------|
| demand. It is loaned on condition that it shall not be copied or reproduced or   |
| submitted to others without the owners consent. In accepting it subject to this  |
| condition the recipient further agrees that this drawing or any design detail or |
| concept disclosed herein shall not be used in any way detrimental to or in       |
| competition with the owner. If the recipent does not agree to the terms of this  |
| agreement they shall return this drawing immediately. The information            |

TITLE:

3" INTERNAL EXPANSION FERRULE MATERIAL:

DIXON  $\subset$ 

PART NUMBER: